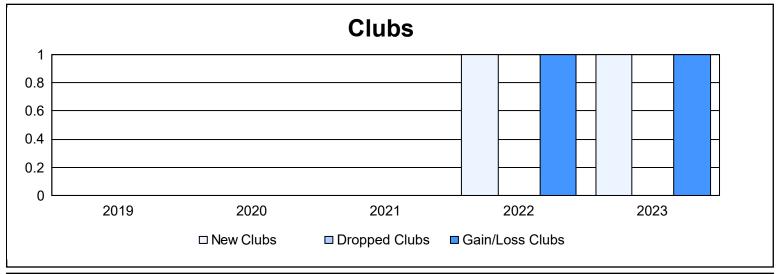

District 111NB As of June 2023 Cumulative

| Year      | New<br>Clubs | Dropped<br>Clubs | Gain/<br>Loss<br>Clubs | New<br>Members | Charter<br>Members | Reinstate<br>Members | Transfer<br>Members | Total<br>Member<br>Added | Total<br>Members<br>Dropped | Gain/<br>Loss<br>Members |
|-----------|--------------|------------------|------------------------|----------------|--------------------|----------------------|---------------------|--------------------------|-----------------------------|--------------------------|
| 2018-2019 | 0            | 0                | 0                      | 71             | 0                  | 0                    | 2                   | 73                       | 78                          | -5                       |
| 2019-2020 | 0            | 0                | 0                      | 62             | 0                  | 0                    | 6                   | 68                       | 62                          | 6                        |
| 2020-2021 | 0            | 0                | 0                      | 32             | 0                  | 2                    | 3                   | 37                       | 63                          | -26                      |
| 2021-2022 | 1            | 0                | 1                      | 63             | 25                 | 2                    | 4                   | 94                       | 90                          | 4                        |
| 2022-2023 | 1            | 0                | 1                      | 96             | 21                 | 1                    | 3                   | 121                      | 125                         | -4                       |
| Average   | 0            | 0                | 0                      | 65             | 9                  | 1                    | 4                   | 79                       | 84                          | -5                       |